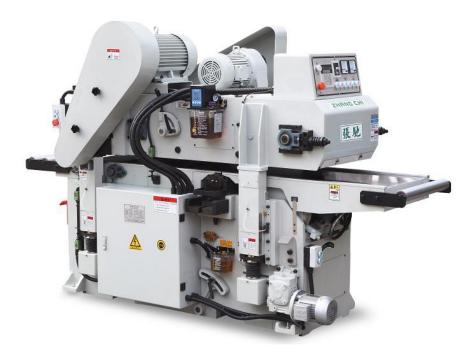

# Automatic double-sided planner----- MB450

#### Core-competitiveness

1. Cast iron bed with good shock absorption and stability is machined by CNC machining center to provide a good foundation for cutter shaft and feed

2、Standard carbide helical shaft, high-precision imported bearings for the machine to provide a very healthy heart. The use of imported electrical components, so that the whole control sensitive and safe.

3. The use of crawler-type elastic pressure claw (with lifting function) according to the thickness of the wood, the degree of bending choose elastic pressure claw feeding distance, the workpiece processing accuracy is greatly improved, feedign powerful

4. Machine tool knife axis and the pressure roller and the smooth feeding mechanism , equipped with manual fine-tuning and motorized mechanism, so that positioning fast and accurate.Pressure planing part of the upper and lower feed roller linkage feeding,strong thrust balance

5. Taiwan imported products equipped with digital display device, the operating panel can be directly on the processing thickness, accuracyup to 0.1mm, standard speed control feeding.

### Specification

| Working Width                      | 25-450mm             |
|------------------------------------|----------------------|
| Working thickness                  | 10-180mm             |
| Min working length                 | 260mm                |
| Max cutting depth                  | upper 4mm/bottom 4mm |
| cutting spindle speed              | 5500rpm              |
| cutting spindle dia                | Ø101                 |
| feeding speed                      | 3-20m/min            |
| upper cutting spindle motor power  | 7.5kw                |
| bottom cutting spindle motor power | 5.5kw                |
| feeding motor power                | 2.2kw                |
| lifting motor power                | 0.37kw               |
| Dust exit dia                      | ¢150mm               |
| Overall size                       | 2500*1050*1750mm     |
| Weight                             | 2500kg               |